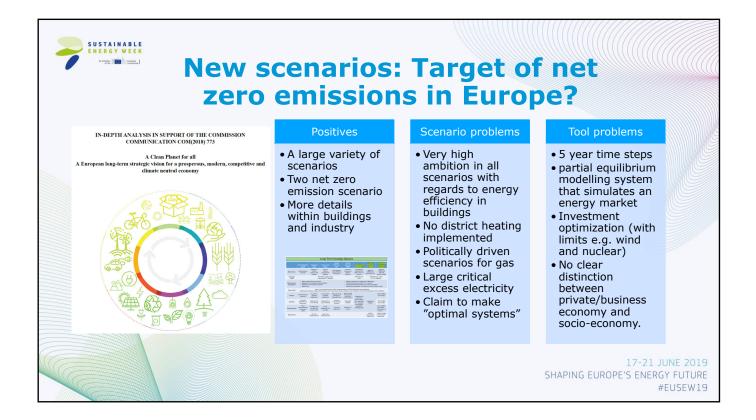

| Bui                                                                                                                                                                                                                                      | ldings in the Energy Uni                                                                                                                                                                                                                                                                                                                                                                                                                                                                                                                                                                                                                                                                                                                                                                                                                                                                                                                                                                                                                                                                                                                                                                                                                                                                                                                                                                                                                                                                                                                                                                                                                                                                                                                                                                                                                                                                                                                                                                                                                                                                                                | on in 2050                                                                                                                                                                                                                                                                                                                                                                                                     |
|------------------------------------------------------------------------------------------------------------------------------------------------------------------------------------------------------------------------------------------|-------------------------------------------------------------------------------------------------------------------------------------------------------------------------------------------------------------------------------------------------------------------------------------------------------------------------------------------------------------------------------------------------------------------------------------------------------------------------------------------------------------------------------------------------------------------------------------------------------------------------------------------------------------------------------------------------------------------------------------------------------------------------------------------------------------------------------------------------------------------------------------------------------------------------------------------------------------------------------------------------------------------------------------------------------------------------------------------------------------------------------------------------------------------------------------------------------------------------------------------------------------------------------------------------------------------------------------------------------------------------------------------------------------------------------------------------------------------------------------------------------------------------------------------------------------------------------------------------------------------------------------------------------------------------------------------------------------------------------------------------------------------------------------------------------------------------------------------------------------------------------------------------------------------------------------------------------------------------------------------------------------------------------------------------------------------------------------------------------------------------|----------------------------------------------------------------------------------------------------------------------------------------------------------------------------------------------------------------------------------------------------------------------------------------------------------------------------------------------------------------------------------------------------------------|
| Sector         ELEC         Figure 44: Non-elec $300$ Figure 40: U; $25$ $120$ $25$ $120$ $20$ $100$ $20$ $100$ $20$ $100$ $20$ $100$ $20$ $100$ $20$ $100$ $20$ $100$ $20$ $100$ $20$ $100$ $20$ $100$ $20$ $100$ $20$ $100$ $20$ $100$ | 2800                                                                                                                                                                                                                                                                                                                                                                                                                                                                                                                                                                                                                                                                                                                                                                                                                                                                                                                                                                                                                                                                                                                                                                                                                                                                                                                                                                                                                                                                                                                                                                                                                                                                                                                                                                                                                                                                                                                                                                                                                                                                                                                    | Highlights <ul> <li>Gas for heating dominates</li> <li>Stagnating district heating</li> <li>High ambition on EE in buildings due to tool)</li> <li>Higher costs than today</li> </ul>                                                                                                                                                                                                                          |
| 5 40<br>20<br>0                                                                                                                                                                                                                          | 1600<br>1400<br>1200<br>2005 2010 2015 2020 2025 2030 2035 2040 2045 2050 2055 2060 2065 2070                                                                                                                                                                                                                                                                                                                                                                                                                                                                                                                                                                                                                                                                                                                                                                                                                                                                                                                                                                                                                                                                                                                                                                                                                                                                                                                                                                                                                                                                                                                                                                                                                                                                                                                                                                                                                                                                                                                                                                                                                           | Heat         Total           TWh         Total heat         demand         electricity           TWh         demand         heat pumps         demand           Baseline         2207,1         863,1         1537,3           COMBO         1789,1         883,7         1271,4           1,5 TECH         1620,7         806,2         1127,7           1,5 LIFE         1488,2         712,3         1101,7 |
| ·                                                                                                                                                                                                                                        | BL     BL | 17-21 JUNE 2019<br>SHAPING EUROPE'S ENERGY FUTUR<br>#EUSEW19                                                                                                                                                                                                                                                                                                                                                   |