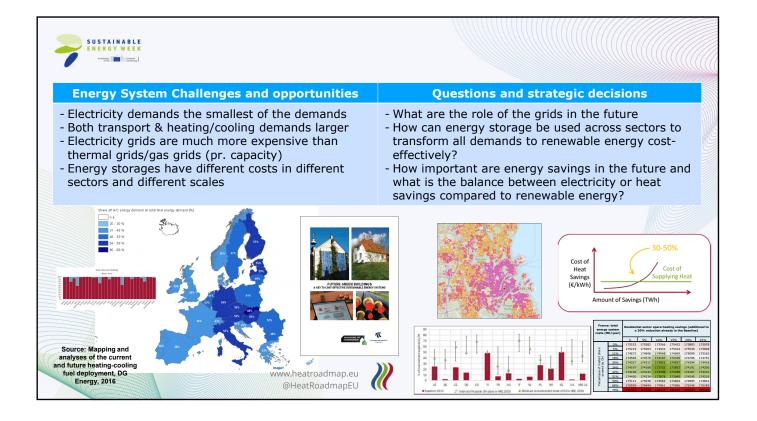

7         1271,4           1,5 TECH         1620,7         806,2         1127,7           1,5 LIFE         1488,2         712,3         1101,7 |
| ·                                                                                                                                                                                                                                        | BL     BL | 17-21 JUNE 2019<br>SHAPING EUROPE'S ENERGY FUTUR<br>#EUSEW19                                                                                                                                                                                                                                                                                                                                                   |