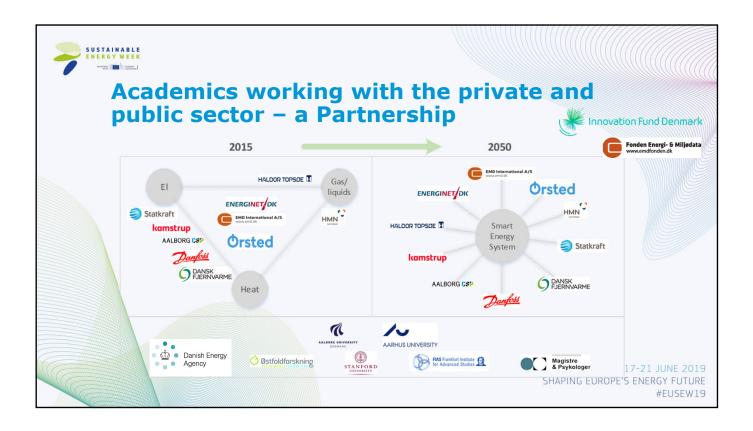

1271,4           1,5 TECH         1620,7         806,2         1127,7           1,5 LIFE         1488,2         712,3         1101,7 |
| ·                                                                                                                                                                                                                                        | BL     BL | 17-21 JUNE 2019<br>SHAPING EUROPE'S ENERGY FUTUR<br>#EUSEW19                                                                                                                                                                                                                                                                                                                                                   |