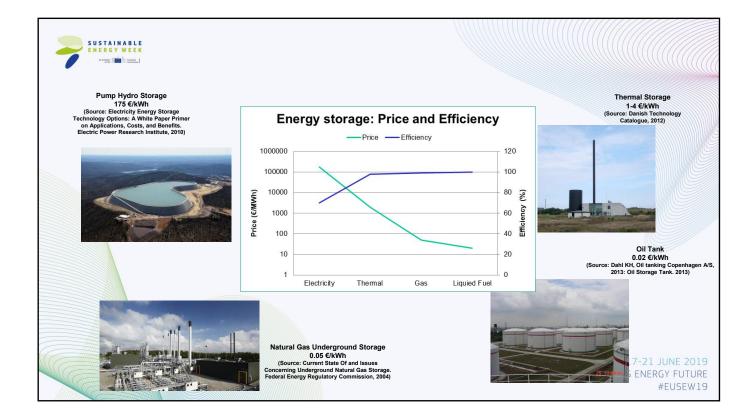

3,7         1271,4           1,5 TECH         1620,7         806,2         1127,7           1,5 LIFE         1488,2         712,3         1101,7 |
| ·                                                                                                                                                                                                                                        | BL     BL | 17-21 JUNE 2019<br>SHAPING EUROPE'S ENERGY FUTUR<br>#EUSEW19                                                                                                                                                                                                                                                                                                                                                   |