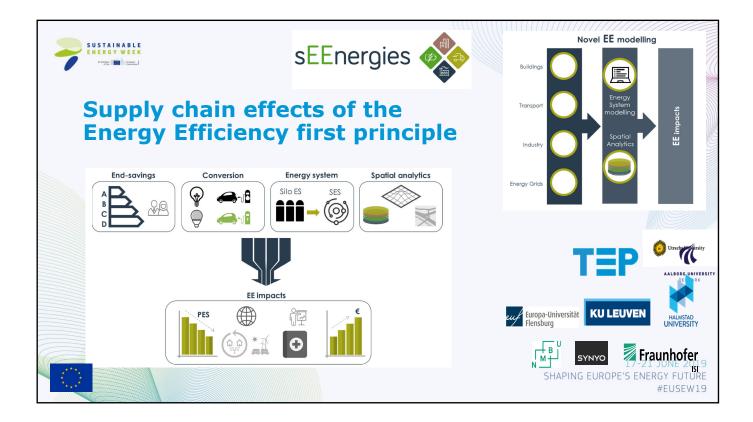

1271,4           1,5 TECH         1620,7         806,2         1127,7           1,5 LIFE         1488,2         712,3         1101,7 |
| ·                                                                                                                                                                                                                                        | BL     BL | 17-21 JUNE 2019<br>SHAPING EUROPE'S ENERGY FUTUR<br>#EUSEW19                                                                                                                                                                                                                                                                                                                                                   |